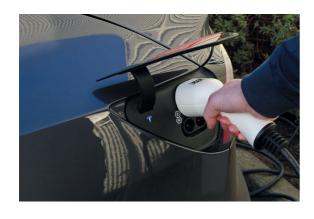

## **EV Charging Cable - Type 1 Female to Type 2 Male 32A**

A 32A single phase charging cable for use on any BEV (Battery Electric Vehicle) and PHEV (Plug-in Hybrid Electric Vehicle) that uses a Type 1 connector. Suitable for use with 220/230V home wall box chargers, but can also be used in public charge points, with a maximum power output 7.4kW. Supplied in a zip-up carry-case so that it can be kept safely and tidily in the vehicle when not in use.

## **Additional Information**

- 10m long BEV/PHEV charging cable, with Type 1 vehicle plug (female) to Type 2 charger plug (male), complete with carry bag.
- Single phase voltage up to 220/230V AC, for charging at up to 7.4kW.
- Tested to 2,500V DC. Operating temperature: -30C to +50C. Connectors made from durable polycarbonate with copper alloy contacts.
- Applications include: Citroën C-Zero, Ford Focus Electric, Kia Soul EV, Mitsubishi I-MIEV, Mitsubishi Outlander PHEV, Nissan e-NV200 Combi, Nissan Leaf 2012 – 2017, Peugeot iOn, Renault Fluence, Toyota Prius, Vauxhall Ampera.
- IP55 rated, IEC, UL, TUV, CE & UKCA compliant. 5m length charging cable also available, please see Part No. 8626.