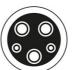

ble, with Type 1 vehicle plug (female) to Type 2 charger plug (male), complete with carry bag.
- Single phase voltage up to 220/230V AC, for charging at up to 7.4kW.
- Tested to 2,500V DC. Operating temperature: -30C to +50C. Connectors made from durable polycarbonate with copper alloy contacts.
- Applications include: Citroën C-Zero, Ford Focus Electric, Kia Soul EV, Mitsubishi I-MIEV, Mitsubishi Outlander PHEV, Nissan e-NV200 Combi, Nissan Leaf 2012 – 2017, Peugeot iOn, Renault Fluence, Toyota Prius, Vauxhall Ampera.
- IP55 rated, IEC, UL, TUV, CE & UKCA compliant. 5m length charging cable also available, please see Part No. 8626.

http://lasertools.co.uk/product/8627

Video available: https://youtu.be/UwVeadjYgV4





LASER Kamasa Gunson Connec





## **Type 1 Female to Type 2 Male**