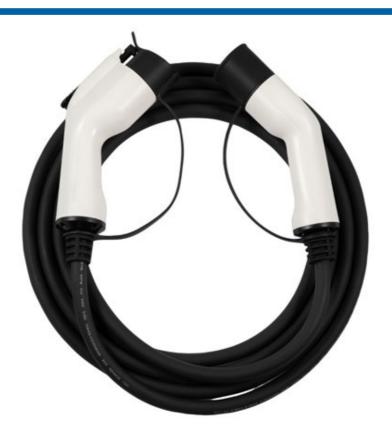

## **EV Charging Cable - Type 1 Female to Type 2 Male 32A**

A 32A single phase charging cable for use on any BEV (Battery Electric Vehicle) and PHEV (Plug-in Hybrid Electric Vehicle) that uses a Type 1 connector. Suitable for use with 220/230V home wall box chargers, but can also be used in public charge points, with a maximum power output 7.4kW. Supplied in a zip-up carry-case so that it can be kept safely and tidily in the vehicle when not in use.

## **Additional Information**

- 10m long BEV/PHEV charging cable, with Type 1 vehicle plug (female) to Type 2 charger plug (male), complete with carry bag.
- Single phase voltage up to 220/230V AC, for charging at up to 7.4kW.
- Tested to 2,500V DC. Operating temperature: -30C to +50C. Connectors made from durable polycarbonate with copper alloy contacts.
- Applications include: Citroën C-Zero, Ford Focus Electric, Kia Soul EV, Mitsubishi I-MIEV, Mitsubishi Outlander PHEV, Nissan e-NV200 Combi, Nissan Leaf 2012 – 2017, Peugeot iOn, Renault Fluence, Toyota Prius, Vauxhall Ampera.
- IP55 rated, IEC, UL, TUV, CE & UKCA compliant. 5m length charging cable also available, please see Part No. 8626.